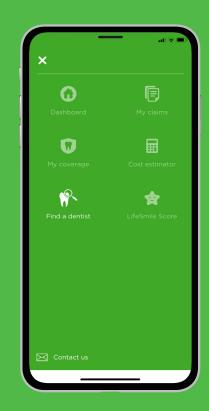

## Delta Dental mobile app features

## Mobile ID card

No need for a paper card. View and share your ID card from your phone, and easily save it to your device for quick access, including Apple Passbook and Google Wallet.

## My coverage and my claims

View information on your plan and coverage details, and check the status of claims for you and your family. Easily add your dependents to your account so you can access the whole family's coverage in one spot.

## Find a dentist

It's easy to find a dentist near you. Search and compare dental offices to find one that suits your needs. Save your family's preferred dentists to your account for easy access.

## **ENHANCED Dental Care Cost Estimator\***

You can easily estimate your costs and coverage before you to to the dentist with our Dental Care Cost Estimator. Our easy to use tool combines your benefits with your deductible and information from your dentist to give you the best estimate possible.

## LifeSmile<sup>™</sup> Score

Do you know how your smile scores? Learn more about your personal oral health risk profile by taking our simple risk assessment survey.

\*The cost estimator tool only generates estimated costs and cannot be relied upon for the actual costs. The members should carefully review their benefit terms and speak with their dentists before the dental procedures are undertaken.